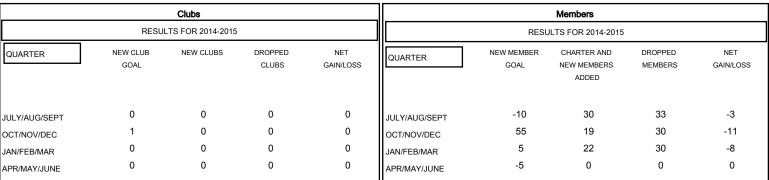

## GOALS AND ACTUAL NEW CLUBS CUMULATIVE

| DROPPED CLUBS: 0  DROPPED MEMBERS |               | 23 CLUBS OF 52 ADDED 1 OR MORE<br>NEW MEMBERS | GENDER DISTRIBI<br>MALE<br>FEMALE     | UTION<br>869 (69.69%)<br>378 (30.31%) |            |
|-----------------------------------|---------------|-----------------------------------------------|---------------------------------------|---------------------------------------|------------|
| DECEASED CLUB CANCELLED OTHER     | 18<br>0<br>75 | CLICK HERE FOR HEALTH ASSESSMENT DATA         | FAMILY UNIT MEMBERS HEAD OF HOUSEHOLD |                                       | 266<br>130 |
| TOTAL                             | 93            |                                               | NON-HEAD OF HOUSEHOLD                 |                                       | 136        |