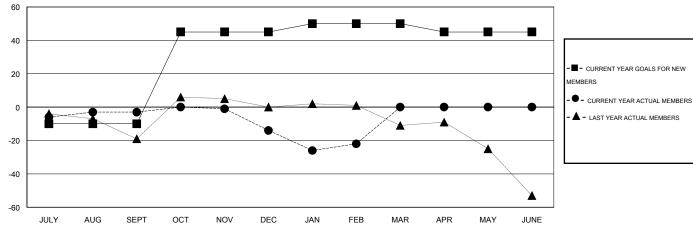

## GOALS AND ACTUAL NEW CLUBS CUMULATIVE

| DROPPED CLUBS: 0  DROPPED MEMBERS |               | 23 CLUBS OF 52 ADDED 1 OR MORE<br>NEW MEMBERS | GENDER DISTRIBI<br>MALE<br>FEMALE     | UTION<br>869 (69.69%)<br>378 (30.31%) |            |
|-----------------------------------|---------------|-----------------------------------------------|---------------------------------------|---------------------------------------|------------|
| DECEASED CLUB CANCELLED OTHER     | 18<br>0<br>75 | CLICK HERE FOR HEALTH ASSESSMENT DATA         | FAMILY UNIT MEMBERS HEAD OF HOUSEHOLD |                                       | 266<br>130 |
| TOTAL                             | 93            |                                               | NON-HEAD OF HOUSEHOLD                 |                                       | 136        |